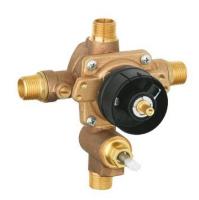

### **Product Description:**

Pressure Balance Rough-In Valve with Built-In Mechanical Diverter

## Standard Specification:

- With built-in diverter
- Handle limit stop
- Diaphragm cartridge
- Check valves
- Built-in diverter
- Service stops
- Universal connection is ½" male by copper sweat
- Max Flow Rate 5.8 gpm at 45 psi (22 L/min)