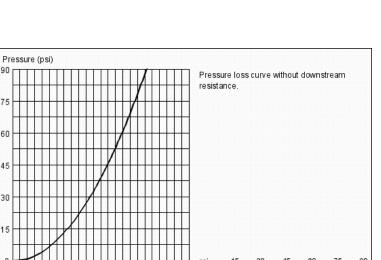

g al/min

5.625 Q (gal/min)

## Standard Specification:

- With built-in diverter
- Handle limit stop
- Diaphragm cartridge
- Check valves
- Built-in diverter
- Service stops
- Universal connection is ½" male by copper sweat
- Max Flow Rate 5.8 gpm at 45 psi (22 L/min)