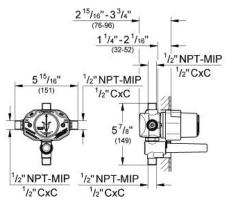

## Standard Specification:

- With built-in diverter
- Handle limit stop
- Diaphragm cartridge
- Check valves
- Built-in diverter
- Service stops
- Universal connection is ½" male by copper sweat
- Max Flow Rate 5.8 gpm at 45 psi (22 L/min)