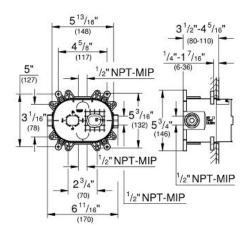

### Product Description: Universal Rough-In Box

#### Standard Specification:

- Inlets and outlets 1/2"
- Fixing points for front and back wall
- Leakproof housing
- Integrated service stops
- Removable protection cover with installation information
- Flushing plug
- For use with the GrohFlex Bathroom Solution Kits (sold separately):
- Pressure Balance Valves and Thermostats
- Single Function, Dual Function or Custom Shower