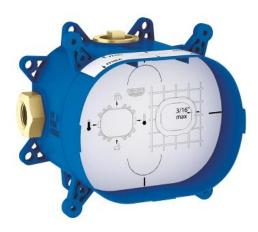

### Product Description: Universal Rough-In Box

#### Standard Specification:

- Inlets and outlets 1/2"
- Fixing points for front and back wall
- Leakproof housing
- Integrated service stops
- Removable protection cover with installation information
- Flushing plug
- For use with the GrohFlex Bathroom Solution Kits (sold separately):
- Pressure Balance Valves and Thermostats
- Single Function, Dual Function or Custom Shower