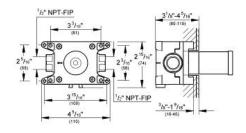

## Standard Specification:

- $\bullet$  For grid installation of Grohtherm Custom Shower system and  $\mathsf{GrohFlex}^\mathsf{TM}$
- Built-in box with removable protection cover
- Flushing plug
- For masonry and drywall installation
- Fixing points for front and back wall
- Body of DR brass
- Connection thread 1/2" NPT
- Installation depth 3"- 4 "