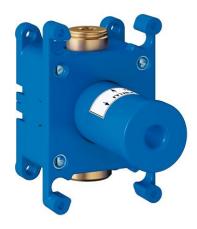

## Product Description:

Rough-in for wall shower union 27 621

## Standard Specification:

- $\bullet$  For grid installation of Grohtherm Custom Shower system and  $\mathsf{GrohFlex}^\mathsf{TM}$
- Built-in box with removable protection cover
- Flushing plug
- For masonry and drywall installation
- Fixing points for front and back wall
- Body of DR brass
- Connection thread 1/2" NPT
- Installation depth 3"- 4 "